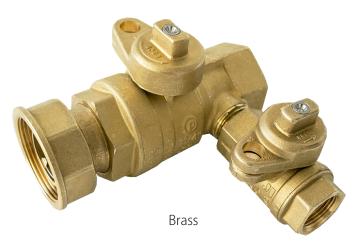

# Commercial Bypass Lockwing Utility Gas Ball Valve, Full Port, Service Bypass, 30 LT Nut and Swivel, 175 PSIG

## **175-LWBP Commercial**