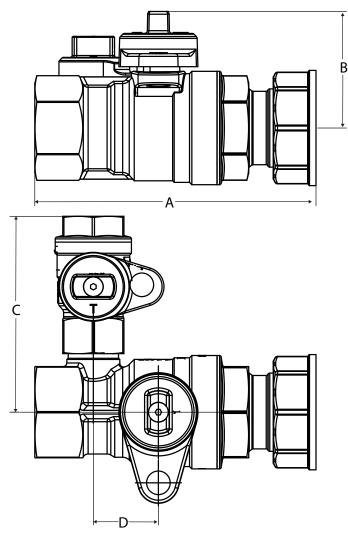

mponents may be TEA coated depending on selection

| Dimensions |        |      |      |      |      |  |  |
|------------|--------|------|------|------|------|--|--|
| Part No.   | Size   | Α    | В    | С    | D    |  |  |
| 245-106B   | 1-1/4″ | 5.96 | 2.47 | 4.15 | 1.38 |  |  |